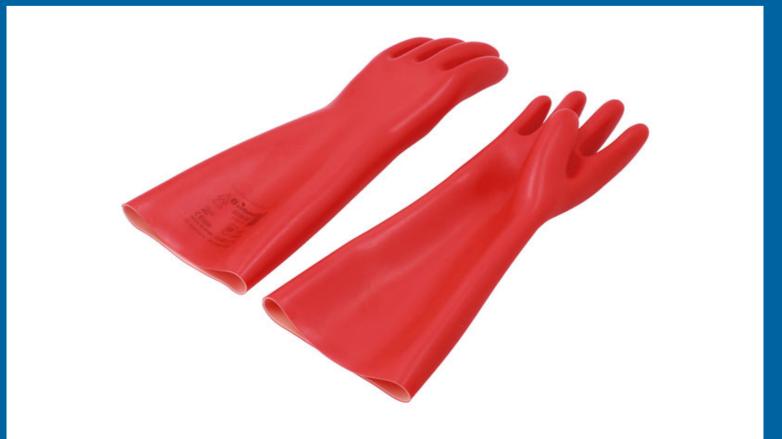

## Insulating Composite Gloves with Arc Flash Protection -

A pair of composite insulated gloves, providing electrical, mechanical, and arc-flash protection. Manufactured from a unique rubber formulation, which provides extreme flexibility, in addition to mechanical resistance, electrical protection, and electric arc safety characteristics.

## **Additional Information**

- · Electrically insulating gloves, with mechanical protection & arc-flash protection.
- Length: 410mm, straight cuff style, 1.8mm thickness.
- Class 0 rated, 1000v AC max working voltage (tested to 5000v AC), certified to IEC60903: 2014 electrical insulation standard. Protection from thermal hazards of electric arc, certified to IEC61482-1-2 (electric arc box test).