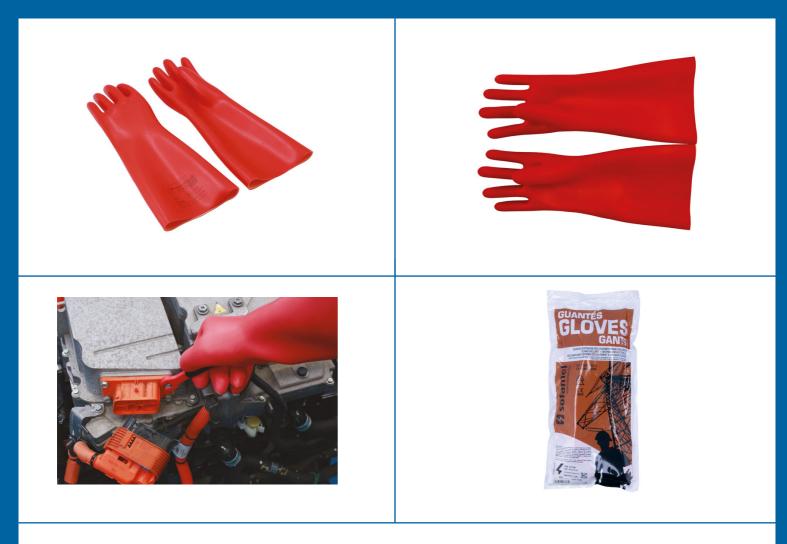

## Insulating Composite Gloves with Arc Flash Protection -

A pair of composite insulated gloves, providing electrical, mechanical, and arc-flash protection. Manufactured from a unique rubber formulation, which provides extreme flexibility, in addition to mechanical resistance, electrical protection, and electric arc safety characteristics.

## **Additional Information**

- · Electrically insulating gloves, with mechanical protection & arc-flash protection.
- Length: 410mm, straight cuff style, 1.8mm thickness.
- Class 0 rated, 1000v AC max working voltage (tested to 5000v AC), certified to IEC60903: 2014 electrical insulation standard. Protection from thermal hazards of electric arc, certified to IEC61482-1-2 (electric arc box test).